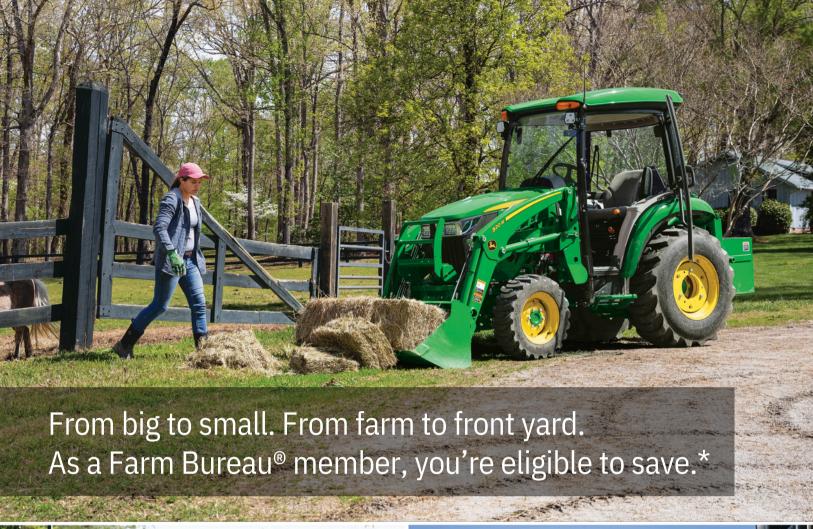

# FARM BUREAU MEMBERS SAVE UP TO \$2,750\*

We're here to help you on the homestead. Farm Bureau members save up to \$2,750 on new Cat® machines,\* including backhoe loaders, wheel loaders, compact track loaders and more. Plus, get up to \$250 off select Cat attachments\* for your farm. Visit www.Cat.com/FarmBureau for more information.

#### Platinum savings for Farm Bureau® Members.

All Farm Bureau Members\* receive John Deere Rewards Platinum 1 status. That means instant savings on a wide range of John Deere products: from lawn tractors to skid steers, zero-turn mowers to utility vehicles, and more! Plus, you'll save money on Home & Workshop products at Shop.Deere.com. To find out more on how you can turn your loyalty into savings, go to JohnDeere.com/FarmBureau. Sign up today!