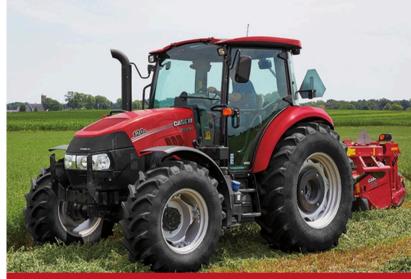

# AGRICULTURE EQUIPMENT & SERVICES

Idaho Farm Bureau Members save \$200-\$500

# ON FARMALL®, MAXXUM®, VESTRUM® & MORE!

- \$500 per unit on the purchase or lease of Case IH Maxxum® and Vestrum® tractors; self-propelled windrowers and large square balers.
- \$200 per unit incentive is available for Case IH Farmall® A/C /U Series Utility tractors, and 100A/N/V Series tractors; Farmall® A and C Series compact tractors; Other hay tools, including round balers, small square balers, disc mower conditioners and sicklebar mower conditioners.

# FOLLOW LINK AT <u>IDAHOFBSTORE.COM</u> TO PRINT YOUR CERTIFICATE

#### **Details and Restrictions:**

- Your certificate, along with valid ID, must be presented to the Case IH dealer in advance of delivery to receive the discount.
- If you have questions or need help obtaining the certificate, please call 208-239-4279 or visit your local Farm Bureau office.