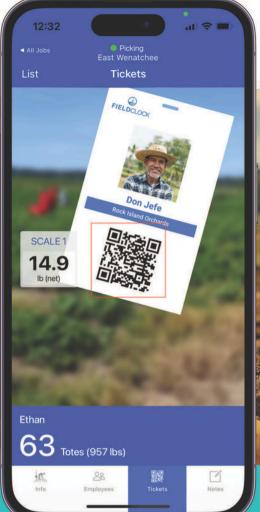

## Time to ditch the PEN & PAPER!

# FARM BUREAU® MEMBERS

Save time, money and headaches with FieldClock!

No hardware to purchase! If you have a mobile device, then you're already set up for FieldClock.

Finally eliminate inefficient paper time cards and punch tickets.

See field activity (labor and piece rate production) and get block-level reporting in real time.

Export data to your payroll software and pay your employees quickly and accurately with minimal effort.

"FieldClock paid for itself during the first harvest season we used it."

Dave Martin
Dave Martin Farms

#### Scan this code to learn more...

In addition to saving time and money with FieldClock, current Idaho Farm Bureau® members receive an exclusive discount off of their monthly bill.

\*Must be a valid member of Farm Bureau with a valid member account number.

FieldClock.com/Idaho-Farm-Bureau