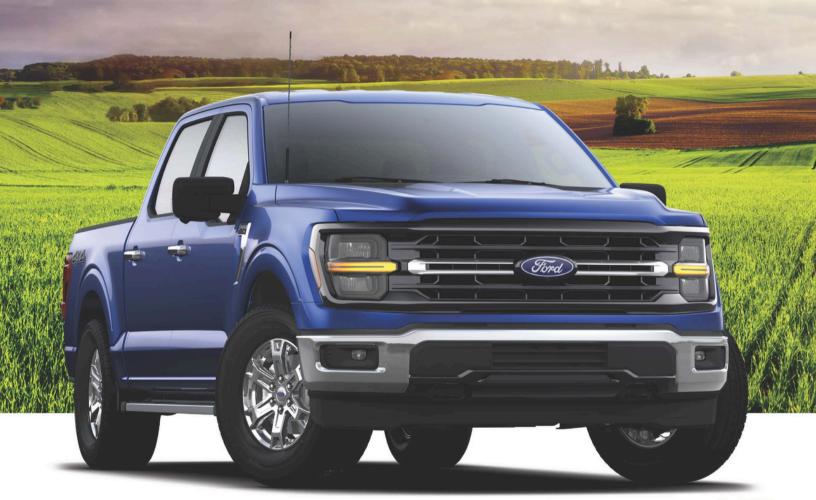

# \$500 Exclusive Cash Reward\*

toward an eligible new F-150° Lightning°, Super Duty°, F-150, Ranger° or Maverick°

Ford **F-150** 

#### Visit FordRecognizesU.com/FarmBureau today for complete offer details!

\*Farm Bureau Exclusive Cash Reward is exclusively for active Farm Bureau members who are residents of the United States. \$500 Exclusive Cash Reward on the purchase or lease of an eligible new 2023/2024/2025 Ford Maverick, Ranger, F-150, Super Duty or F-150 Lightning. This incentive is not available on Ranger Raptor\*, F-150 Raptor, F-650\* and F-750\* Super Duty. This offer may not be used in conjunction with most other Ford Motor Company private incentives. Some customer and purchase eligibility restrictions apply. Must be a Farm Bureau member for 30 consecutive days prior to purchase or lease and take new retail delivery from an authorized Ford Dealer's stock by January 2, 2025. See your authorized Ford Dealer for qualifications and complete details. Note to dealer: Claim in Smart VINCENT using #32286.