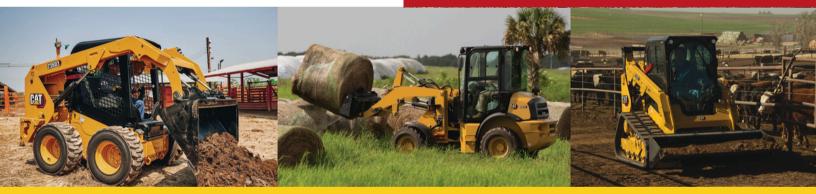

# FARM BUREAU MEMBERS SAVE UP TO \$2,750\*

We're here to help you on the homestead. Farm Bureau members save up to \$2,750 on new Cat® machines,\* including backhoe loaders, wheel loaders, compact track loaders and more. Plus, get up to \$250 off select Cat attachments\* for your farm. Visit www.Cat.com/FarmBureau for more information.

\*These offers apply to new Cat machines and select new Cat attachments purchased by trade association members or event attendees until the earlier to occur of December 31, 2024 or when the program limit has been reached. Must be a valid member of a participating state Farm Bureau for at least 30 days to be eligible for discount. Limit of one credit per new Cat machine and one credit per new attachment purchased but this offer may be applied to multiple machines or attachments. Offer available on new quotes only. This offer is not valid for any discounts greater than 20% off the Suggested Consumer List Price, including any other offers, programs or discounts. Contact your participating Cat dealer for details and to see the specific discount pricing available per model. Subject to credit approval and membership verification. Valid only at participating Cat dealer locations in the U.S. and Canada. Subject to change without prior notice. Not valid with other offers, programs or discounts unless otherwise specified in writing. Limitations and restrictions apply. Program Reference ID: STR24AFB

© 2024 Caterpillar. All Rights Reserved. CAT, CATERPILLAR, LET'S DO THE WORK, their respective logos, "Caterpillar Corporate Yellow," the "Power Edge" and "Modern Hex" trade dress, as well as corporate and product identity used herein, are trademarks of Caterpillar and may not be used without permission.