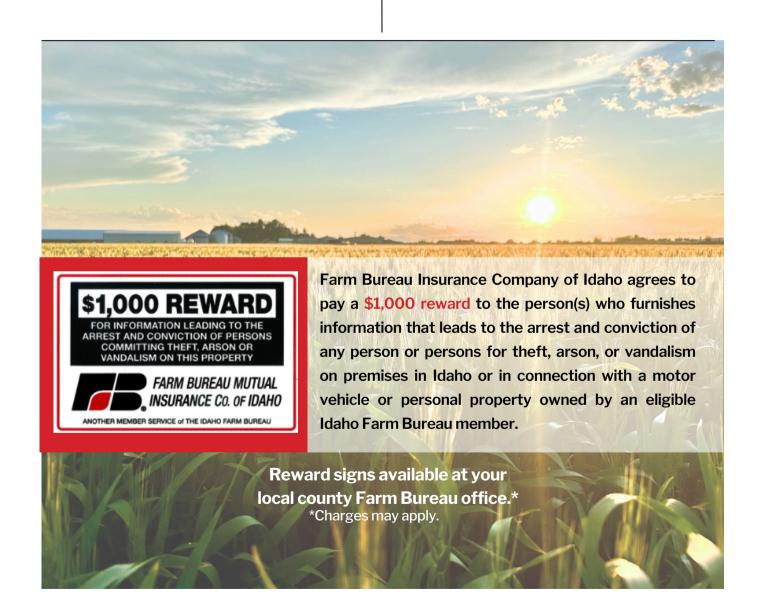

# FINANCE & INSURANCE

Founded by Idaho farmers and ranchers in 1947,
Farm Bureau Insurance Company of Idaho is one of Idaho's
leading auto insurers, the second largest writer of all insurance
lines in Idaho, the largest writer of farm and ranch insurance in
the state, and the largest property and casualty insurance
company based solely in Idaho. The company was recently
recognized by Forbes as Idaho's "Best-In-State" insurance
company for homeowners insurance. Farm Bureau Insurance is
proud to protect what matters most to its customers.